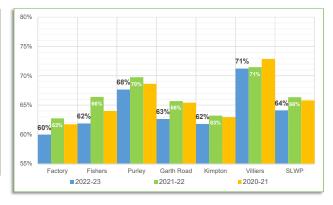

# 2a: HRRC RECYCLING PERFORMANCE

MONTHLY PERFORMANCE FOR EACH SITE AND SLWP AVERAGE

|     | FACTORY<br>LANE | FISHERS<br>FARM | PURLEY<br>OAKS | GARTH<br>ROAD | KIMPTON<br>PARK WAY | VILLIERS<br>ROAD | SLWP |
|-----|-----------------|-----------------|----------------|---------------|---------------------|------------------|------|
| APR | 64%             | 63%             | 71%            | 65%           | 64%                 | 73%              | 66%  |
| MAY | 64%             | 66%             | 71%            | 68%           | 63%                 | 74%              | 68%  |
| JUN | 64%             | 66%             | 72%            | 64%           | 65%                 | 75%              | 67%  |
| JUL | 61%             | 65%             | 71%            | 64%           | 67%                 | 70%              | 66%  |
| AUG | 58%             | 64%             | 66%            | 61%           | 62%                 | 72%              | 63%  |
| SEP | 63%             | 61%             | 70%            | 63%           | 65%                 | 72%              | 66%  |
| OCT | 58%             | 65%             | 67%            | 61%           | 61%                 | 71%              | 63%  |
| NOV | 61%             | 57%             | 66%            | 61%           | 61%                 | 71%              | 63%  |
| DEC | 54%             | 55%             | 59%            | 60%           | 57%                 | 66%              | 59%  |
| JAN | 55%             | 53%             | 59%            | 57%           | 57%                 | 66%              | 58%  |
| FEB | 57%             | 59%             | 68%            | 64%           | 58%                 | 69%              | 62%  |
| MAR | 54%             | 59%             | 63%            | 59%           | 59%                 | 71%              | 61%  |
| YTD | 60%             | 62%             | 68%            | 63%           | 62%                 | 71%              | 64%  |

### 1b - DIVERSION FROM LANDFILL

TOTAL TONNES AND % OF WASTE SENT TO ENERGY RECOVERY

2b: YEAR TO DATE RECYCLING PERFORMANCE PERFORMANCE COMPARED TO LAST 2 YEARS