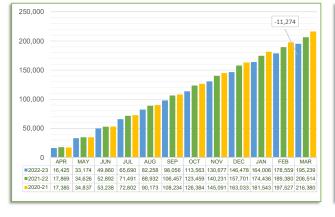

#### 1a - TOTAL RESIDUAL WASTE GROWTH

CULMULATIVE RESIDUAL WASTE - CURRENT YEAR AGAINST 2 PREVIOUS YEARS