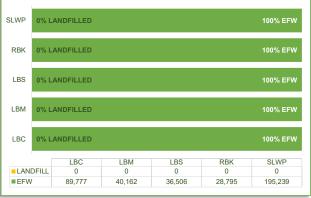

### 1b - DIVERSION FROM LANDFILL

TOTAL TONNES AND % OF WASTE SENT TO ENERGY RECOVERY

2b: YEAR TO DATE RECYCLING PERFORMANCE PERFORMANCE COMPARED TO LAST 2 YEARS