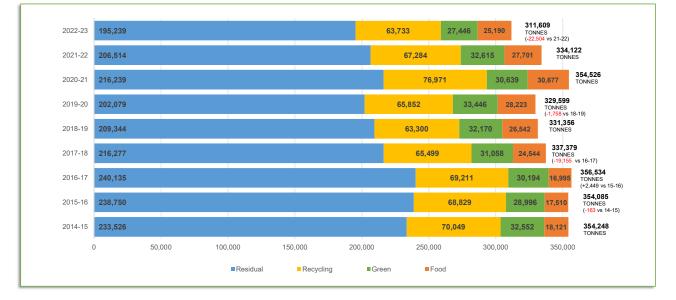

## **SECTION 3: WASTE ARISINGS**

3a: TOTAL ANNUAL WASTE ARISINGS (INC. NON HOUSEHOLD WASTE) 2022-23 AND PREVIOUS LAST 8 YEARS

This page is intentionally left blank